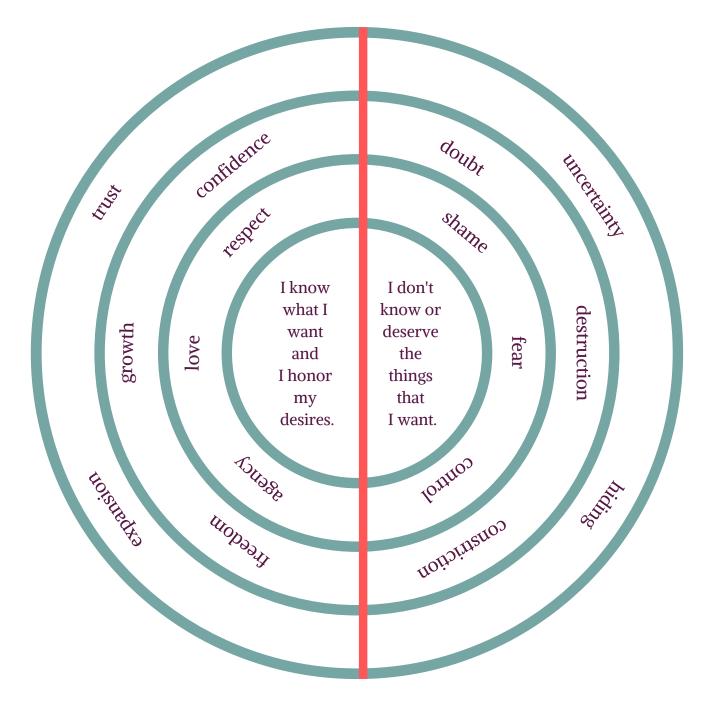

Here's an example of two different ripples. On the next page explore what you want your ripple effect to look like.

FOR MORE SUPPORT REACH OUT TO AMANDA, AND OR SCHEDULE A CALL AT WWW.AMANDASTARKINGSLEY.COM

## WHAT RIPPLE DO YOU CHOOSE?

Knowing that in life there will be a mix of all human emotion, start visualizing what your life might look like if you choose to honor your desires. Getting as specific as you like, what will happen if you follow your want.